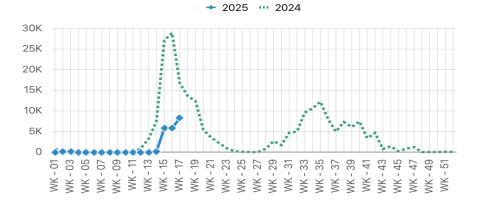

LRGV - Weevils by Report Date

LRGV - Acres Treated by Report Date

| <b>East Texas</b> | Maintenance A | rea (ETMA) |
|-------------------|---------------|------------|
|-------------------|---------------|------------|