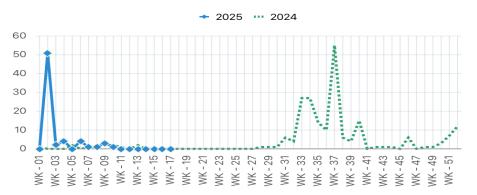

LRGV - Weevils by Report Date

LRGV - Acres Treated by Report Date

| <b>East Texas</b> | Maintenance A | rea (ETMA) |
|-------------------|---------------|------------|
|-------------------|---------------|------------|